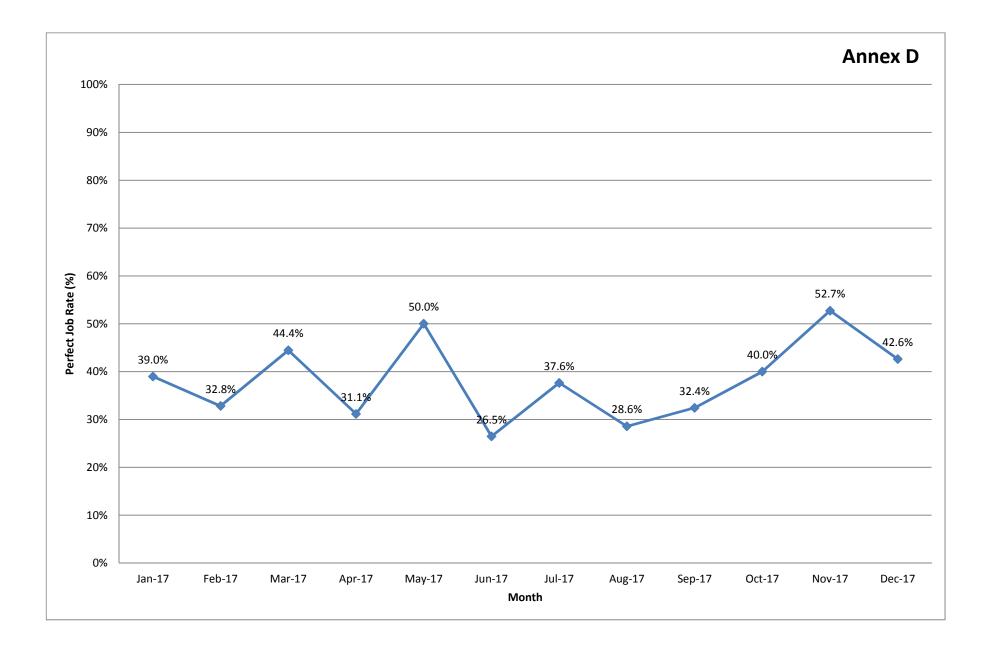

## QUERY-FREE RATE ON CADASTRAL JOBS SUBMITTED BY REGISTERED SURVEYORS (MONTH OF DECEMBER 2017)

The query-free rate(QFR) for the month of Dec 2017 is shown in Annex A.

Refer to Annex D, the 'perfect job' rate for Dec 2017 is 42.6%. The 'perfect job' rate for Dec 2017 is still low and it is not desirable. We encourage all to keep on improving and strive to submit higher quality jobs in order to avoid the delay in approving plans.

(c) Annex C : Registered Surveyors who have submitted perfect jobs accumulative for Jan 2017 to Dec 2017.

(d) Annex D : Graph of 'Perfect Job' rate for Dec 2017.

[CONFIDENTIALITY: If you receive this email in error, you should delete it and not disseminate it or its contents in any form. Please also inform the sender that this email has been received in error. This email may contain confidential information and the Official Secrets Act (Cap 213) would make the unauthorised disclosure of this information a criminal offence.]